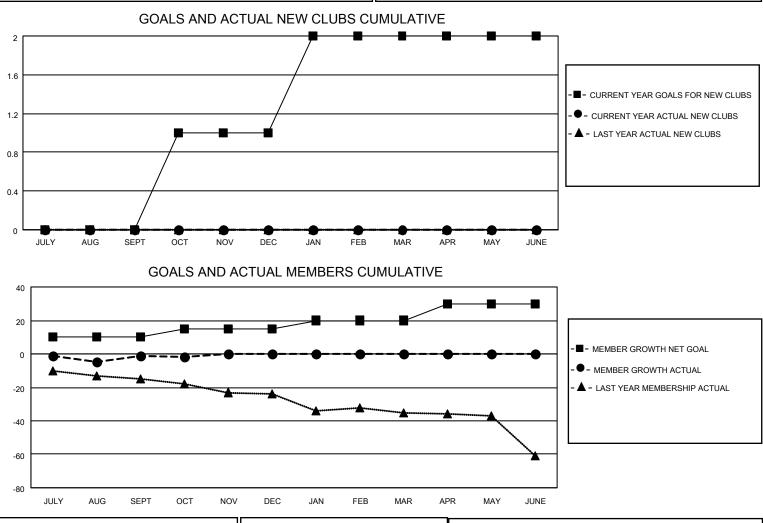

## District 1 F

Results as of: 10/31/2021

| Clubs                 |               |           |               | Members               |                         |                         |                                                    |
|-----------------------|---------------|-----------|---------------|-----------------------|-------------------------|-------------------------|----------------------------------------------------|
| RESULTS FOR 2021-2022 |               |           |               | RESULTS FOR 2021-2022 |                         |                         |                                                    |
| QUARTER               | NEW CLUB GOAL | NEW CLUBS | DROPPED CLUBS | QUARTER               | IBER GROWTH NET<br>GOAL | MEMBER GROWTH<br>ACTUAL | DROPPED<br>MEMBERS ACTUAL<br>(including transfers) |
| JULY/AUG/SEPT         | 0             | 0         | 0             | JULY/AUG/SEPT         | 10                      | 24                      | 23                                                 |
| OCT/NOV/DEC           | 1             | 0         | 0             | OCT/NOV/DEC           | 5                       | 6                       | 7                                                  |
| JAN/FEB/MAR           | 1             | 0         | 0             | JAN/FEB/MAR           | 5                       | 0                       | 0                                                  |
| APR/MAY/JUNE          | 0             | 0         | 0             | APR/MAY/JUNE          | 10                      | 0                       | 0                                                  |